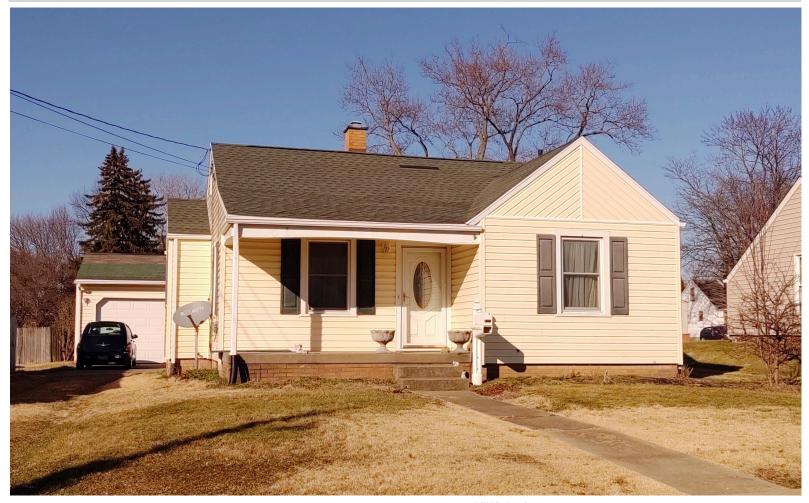

#### FIXER-UPPER RANCH HOME CANTON CSD – STARK COUNTY

Absolute auction, all sells to the highest bidder on location: 2121 23RD ST. NE, CANTON, OH 44705

Directions: From SR 62 go south onto Harrisburg Rd. or from Mahoning Ave. go north on to Harrisburg Rd., then east on 23rd St. NE to the property. Watch for KIKO signs.

#### FIXER-UPPER RANCH HOME

Investment Opportunity! Canton CSD – Stark County

Vinyl-sided ranch home w/ 804 SF. Main level features a living room, eat-in kitchen, 2 bedrooms, and full bath. Full basement w/ laundry, FA gas furnace, breaker electric, central AC & glass-block windows. 4-car detached garage space w/ electric & water perfect for hobbies. Large 60 x 120 lot. Public utilities. Parcel #221534. Half year taxes \$460.05. Updates include vinyl siding, windows, doors (2014), roof (2010), electric, plumbing, furnace & AC (2006). Home & garage need some TLC & are ready for your primping & sprucing. Convenient location close to highway, restaurants and shopping. Home will be open auction day starting at 11:00 AM.