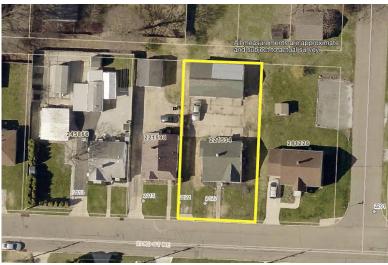

#### FIXER-UPPER RANCH HOME

Investment Opportunity! Canton CSD – Stark County

Vinyl-sided ranch home w/ 804 SF. Main level features a living room, eat-in kitchen, 2 bedrooms, and full bath. Full basement w/ laundry, FA gas furnace, breaker electric, central AC & glass-block windows. 4-car detached garage space w/ electric & water perfect for hobbies. Large 60 x 120 lot. Public utilities. Parcel #221534. Half year taxes \$460.05. Updates include vinyl siding, windows, doors (2014), roof (2010), electric, plumbing, furnace & AC (2006). Home & garage need some TLC & are ready for your primping & sprucing. Convenient location close to highway, restaurants and shopping. Home will be open auction day starting at 11:00 AM.