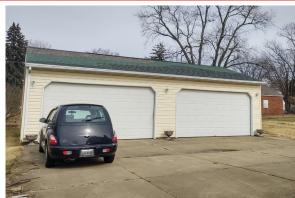

#### FIXER-UPPER RANCH HOME

Investment Opportunity! Canton CSD – Stark County

Vinyl-sided ranch home w/ 804 SF. Main level features a living room, eat-in kitchen, 2 bedrooms, and full bath. Full basement w/ laundry, FA gas furnace, breaker electric, central AC & glass-block windows. 4-car detached garage space w/ electric & water perfect for hobbies. Large 60 x 120 lot. Public utilities. Parcel #221534. Half year taxes \$460.05. Updates include vinyl siding, windows, doors (2014), roof (2010), electric, plumbing, furnace & AC (2006). Home & garage need some TLC & are ready for your primping & sprucing. Convenient location close to highway, restaurants and shopping. Home will be open auction day starting at 11:00 AM.